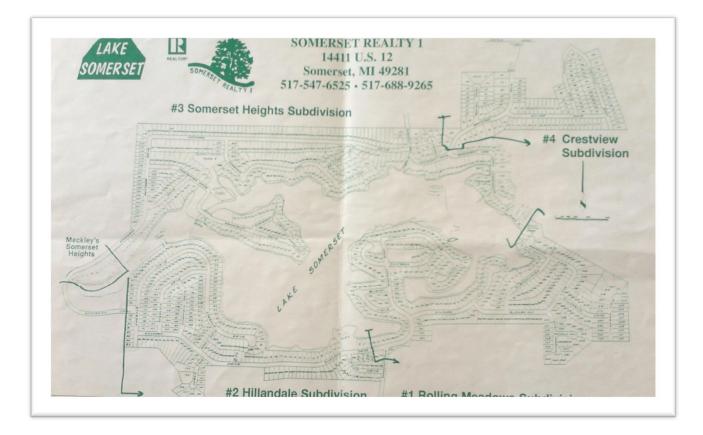

There were a few model homes that were built around the lake by the company for showing potential buyers. The development was built in 4 subdivisions: Somerset Heights, Crestview, Hillandale, and Rolling Meadows. More than 1000 lots were parceled and plotted. Here is a map of the development layout.